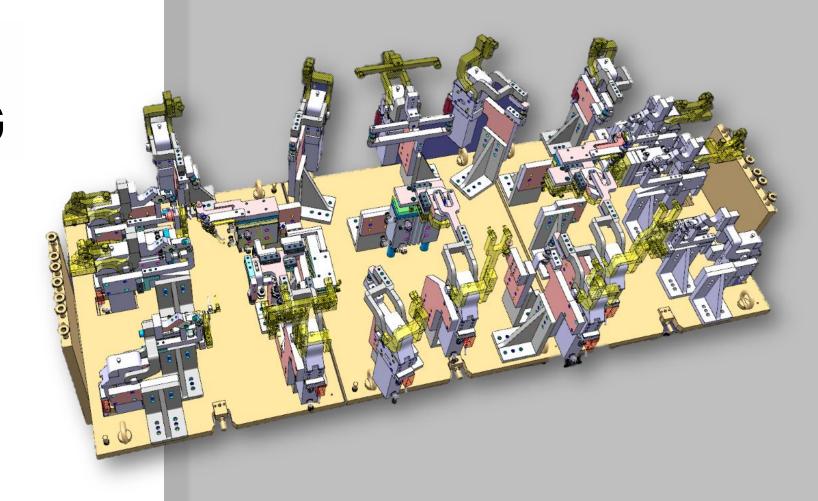

### TRANSFER DIE

Transfer molds are a type of mold used specifically for the production of complex parts, facilitating the movement of the workpiece between multiple stations. These molds optimize process steps in the production process, enhancing manufacturing efficiency. Profix Company has extensive experience in the design and manufacturing of transfer molds and offers tailored solutions to it's clients.