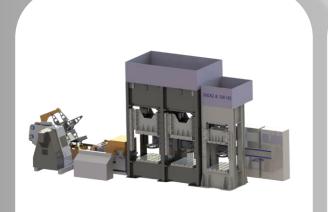

### TANDEM DIE

Tandem molds are a type of mold used primarily for the production of large parts or parts with more complex geometries. These molds are typically designed to operate between two or more press machines, facilitating the shaping of the workpiece. Profix Company designs and manufactures tandem molds tailored to the needs of its clients, delivering excellent performance in large-scale production.