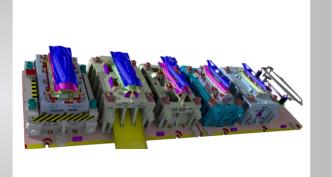

### TANDEM DIE

Tandem molds are a type of mold used primarily for the production of large parts or parts with more complex geometries. These molds are typically designed to operate between two or more press machines, facilitating the shaping of the workpiece. Profix Company designs and manufactures tandem molds tailored to the needs of its clients, delivering excellent performance in large-scale production.