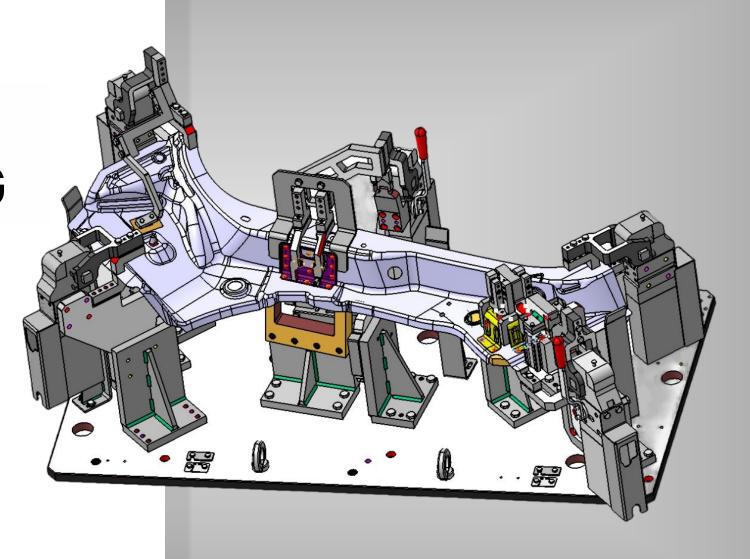

### TRANSFER DIE

Transfer molds are a type of mold used specifically for the production of complex parts, facilitating the movement of the workpiece between multiple stations. These molds optimize process steps in the production process, enhancing manufacturing efficiency. Profix Company has extensive experience in the design and manufacturing of transfer molds and offers tailored solutions to it's clients.