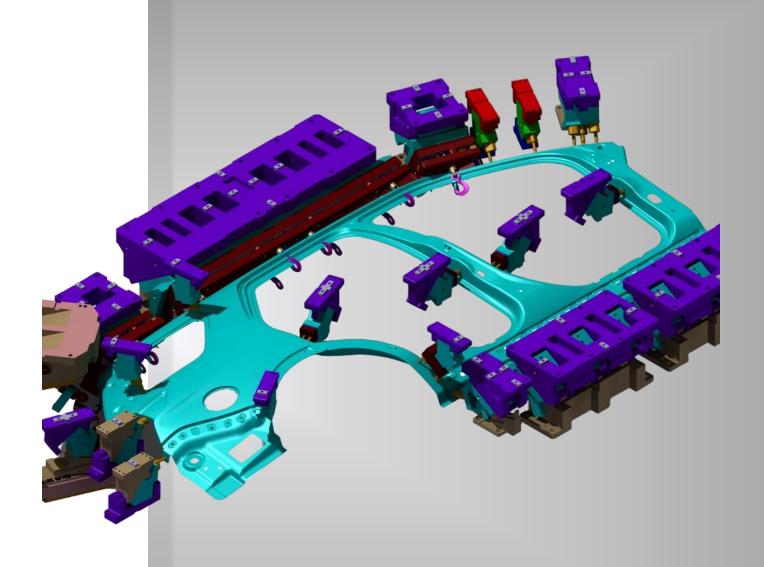

### TRANSFER DIE

Transfer molds are a type of mold used specifically for the production of complex parts, facilitating the movement of the workpiece between multiple stations. These molds optimize process steps in the production process, enhancing manufacturing efficiency. Profix Company has extensive experience in the design and manufacturing of transfer molds and offers tailored solutions to it's clients.