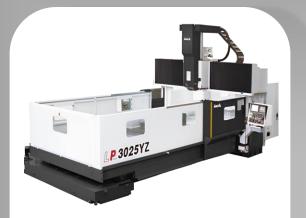

### AWEA 6.200 Hours / Year

•Table Size(mms) : X:3000 Y:2500 Z:1200

•Between Bridge Y: 2700 mms

•Capacity: 6.200 Hours / Year

•Model : AWEA Bridge Cnc Freze

Production Year: 2015

•Brand : LP 3025Z

•Number of Axis: 3+2