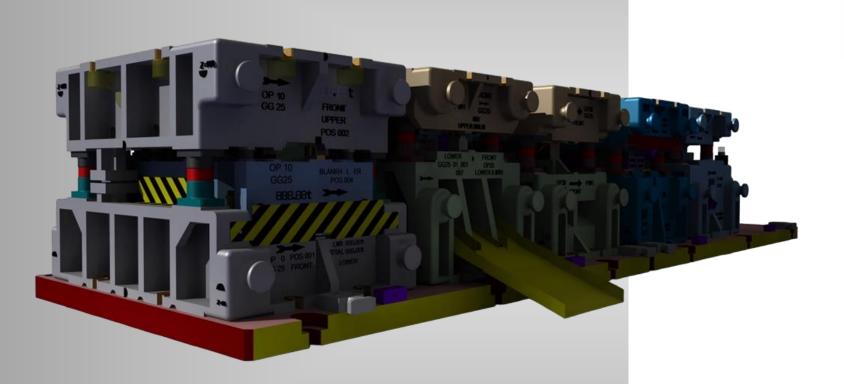

### TANDEM DIE

Tandem molds are a type of mold used primarily for the production of large parts or parts with more complex geometries. These molds are typically designed to operate between two or more press machines, facilitating the shaping of the workpiece. Profix Company designs and manufactures tandem molds tailored to the needs of its clients, delivering excellent performance in large-scale production.

### TRANSFER DIE

Transfer molds are a type of mold used specifically for the production of complex parts, facilitating the movement of the workpiece between multiple stations. These molds optimize process steps in the production process, enhancing manufacturing efficiency. Profix Company has extensive experience in the design and manufacturing of transfer molds and offers tailored solutions to it's clients.