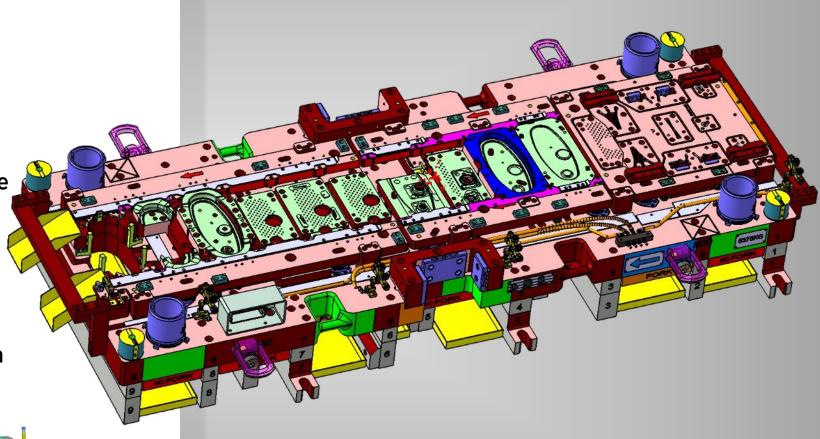

### TANDEM DIE

Tandem molds are a type of mold used primarily for the production of large parts or parts with more complex geometries. These molds are typically designed to operate between two or more press machines, facilitating the shaping of the workpiece. Profix Company designs and manufactures tandem molds tailored to the needs of its clients, delivering excellent performance in large-scale production.

### TRANSFER DIE

Transfer molds are a type of mold used specifically for the production of complex parts, facilitating the movement of the workpiece between multiple stations. These molds optimize process steps in the production process, enhancing manufacturing efficiency. Profix Company has extensive experience in the design and manufacturing of transfer molds and offers tailored solutions to it's clients.

## PROGRESIVE DIE

Progressive die molds are widely used in industrial manufacturing processes and are ideal for mass production. These molds typically incorporate multiple operations within a single mold, enhancing production efficiency. At Profix Company, we have a team of experts specializing in the design and manufacturing of progressive dies. Each progressive die design is customized according to the customer's needs and production requirements, and is produced with high precision.

#### PROGRESIVE DIE

Progressive die molds are widely used in industrial manufacturing processes and are ideal for mass production. These molds typically incorporate multiple operations within a single mold, enhancing production efficiency. At Profix Company, we have a team of experts specializing in the design and manufacturing of progressive dies. Each progressive die design is customized according to the customer's needs and production requirements, and is produced with high precision.