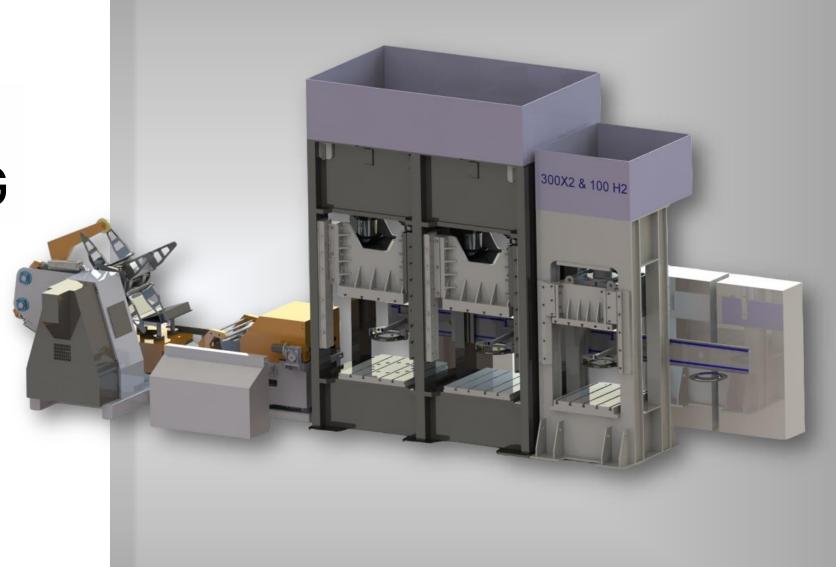

### TANDEM DIE

Tandem molds are a type of mold used primarily for the production of large parts or parts with more complex geometries. These molds are typically designed to operate between two or more press machines, facilitating the shaping of the workpiece. Profix Company designs and manufactures tandem molds tailored to the needs of its clients, delivering excellent performance in large-scale production.