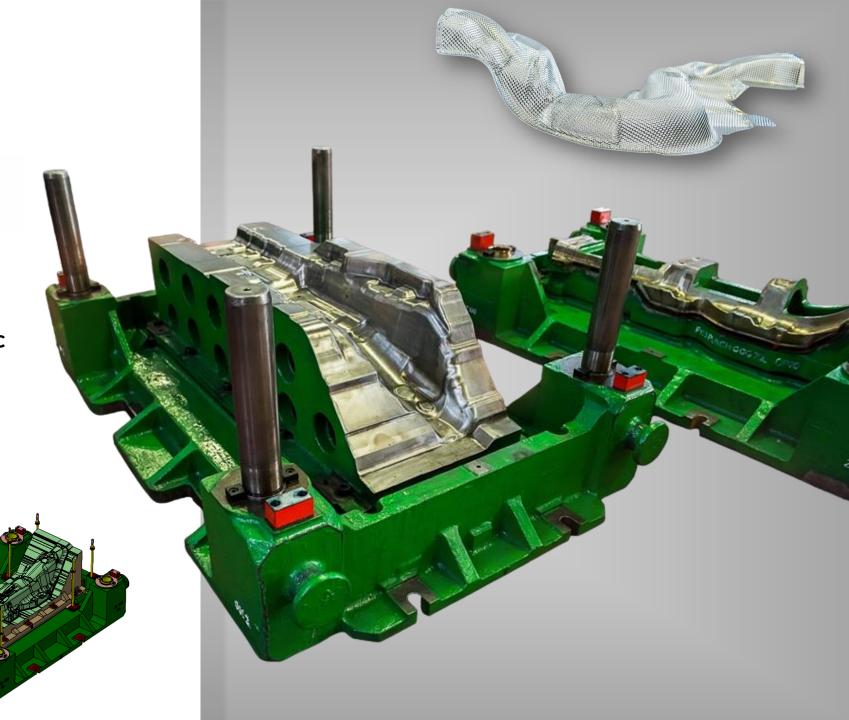

### PROCESS METHOD DESING

Development of customized process methods tailored to customer needs. These methods optimize production processes to increase efficiency and reduce costs.







## PROCESS METHOD DESING

Development of customized process methods tailored to customer needs. These methods optimize production processes to increase efficiency and reduce costs.







#### **FIXTURES**

# MANUFACTURING

Profix is a pioneering company in high-quality and innovative machine manufacturing.













































# TRANSFER FINGERS







# SHEET METAL DIE MANUFACTURING

Profix Company has extensive experience in the design and manufacturing of sheet metal die and offers tailored solutions to its clients.















**DETAILS** 

DIES



### **HEAT SHIELD**







### **HEAT SHIELD**







### TANDEM DIE

Tandem molds are a type of mold used primarily for the production of large parts or parts with more complex geometries. These molds are typically designed to operate between two or more press machines, facilitating the shaping of the workpiece. Profix Company designs and manufactures tandem molds tailored to the needs of its clients, delivering excellent performance in large-scale production.







### TANDEM DIE

Tandem molds are a type of mold used primarily for the production of large parts or parts with more complex geometries. These molds are typically designed to operate between two or more press machines, facilitating the shaping of the workpiece. Profix Company designs and manufactures tandem molds tailored to the needs of its clients