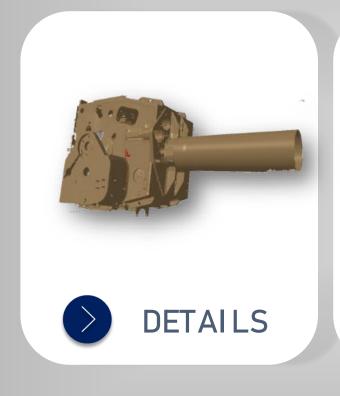

#### REVERSE

### **ENGINEERING**

Profix is a leading company providing laser scanning services for industrial applications.

**DETAILS**