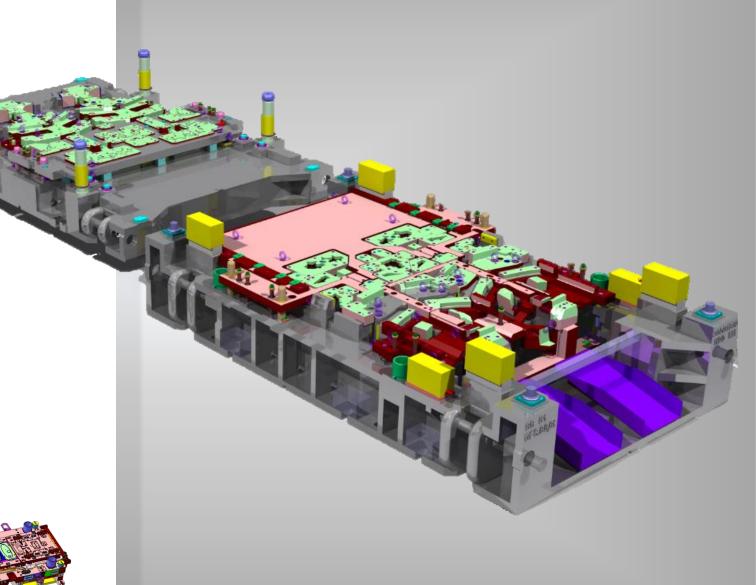

### TANDEM DIE

Tandem molds are a type of mold used primarily for the production of large parts or parts with more complex geometries. These molds are typically designed to operate between two or more press machines, facilitating the shaping of the workpiece. Profix Company designs and manufactures tandem molds tailored to the needs of its clients, delivering excellent performance in large-scale production.

### TRANSFER DIE

Transfer molds are a type of mold used specifically for the production of complex parts, facilitating the movement of the workpiece between multiple stations. These molds optimize process steps in the production process, enhancing manufacturing efficiency. Profix Company has extensive experience in the design and manufacturing of transfer molds and offers tailored solutions to it's clients.

## PROGRESIVE DIE

Progressive die molds are widely used in industrial manufacturing processes and are ideal for mass production. These molds typically incorporate multiple operations within a single mold, enhancing production efficiency. At Profix Company, we have a team of experts specializing in the design and manufacturing of progressive dies. Each progressive die design is customized according to the customer's needs and production requirements, and is produced with high precision.

#### PROGRESIVE DIE

Progressive die molds are widely used in industrial manufacturing processes and are ideal for mass production. These molds typically incorporate multiple operations within a single mold, enhancing production efficiency. At Profix Company, we have a team of experts specializing in the design and manufacturing of progressive dies. Each progressive die design is customized according to the customer's needs and production requirements, and is produced with high precision.