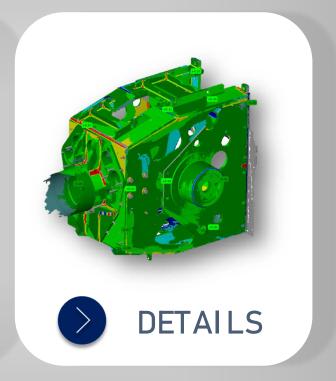

#### REVERSE

### **ENGINEERING**

Profix is a leading company providing laser scanning services for industrial applications.

**DETAILS**