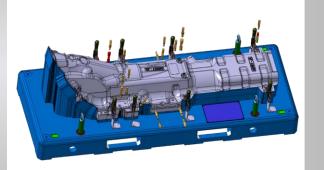

### TANDEM DIE

Tandem molds are a type of mold used primarily for the production of large parts or parts with more complex geometries. These molds are typically designed to operate between two or more press machines, facilitating the shaping of the workpiece. Profix Company designs and manufactures tandem molds tailored to the needs of its clients, delivering excellent performance in large-scale production.