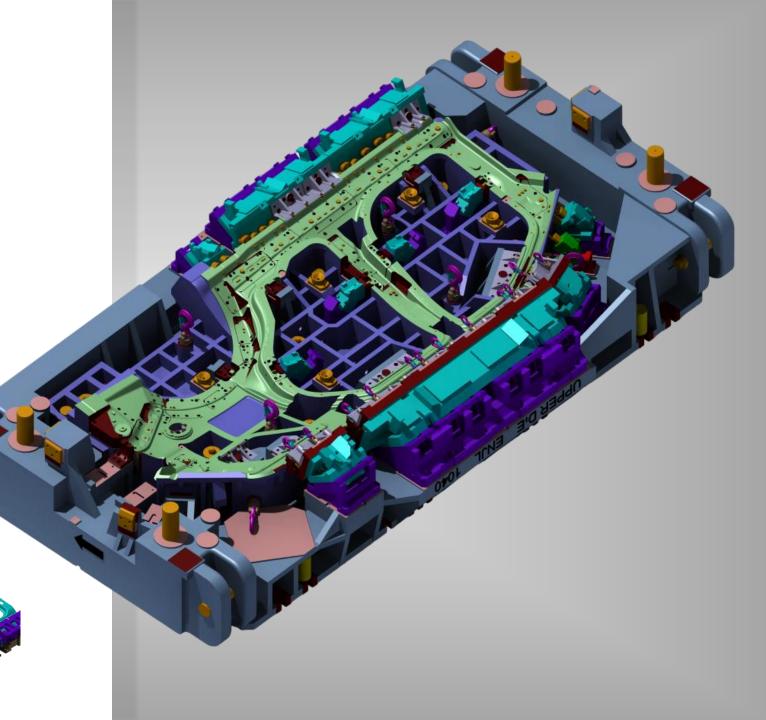

## PROGRESIVE DIE

Progressive die molds are widely used in industrial manufacturing processes and are ideal for mass production. These molds typically incorporate multiple operations within a single mold, enhancing production efficiency. At Profix Company, we have a team of experts specializing in the design and manufacturing of progressive dies. Each progressive die design is customized according to the customer's needs and production requirements, and is produced with high precision.

#### PROGRESIVE DIE

Progressive die molds are widely used in industrial manufacturing processes and are ideal for mass production. These molds typically incorporate multiple operations within a single mold, enhancing production efficiency. At Profix Company, we have a team of experts specializing in the design and manufacturing of progressive dies. Each progressive die design is customized according to the customer's needs and production requirements, and is produced with high precision.