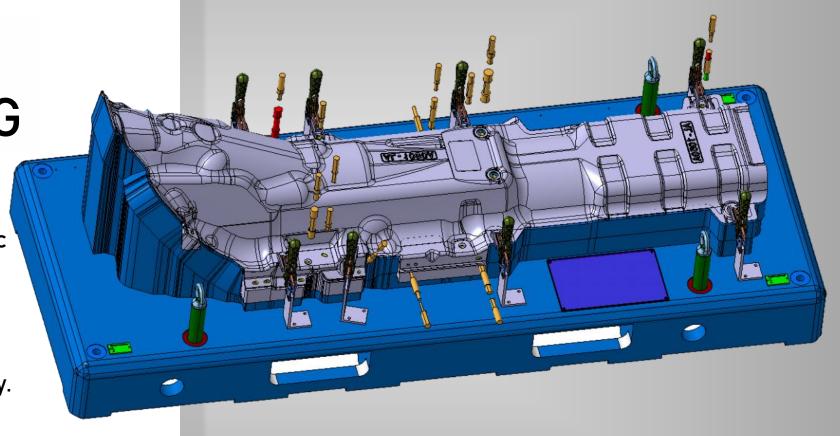

### TANDEM DIE

Tandem molds are a type of mold used primarily for the production of large parts or parts with more complex geometries. These molds are typically designed to operate between two or more press machines, facilitating the shaping of the workpiece. Profix Company designs and manufactures tandem molds tailored to the needs of its clients, delivering excellent performance in large-scale production.