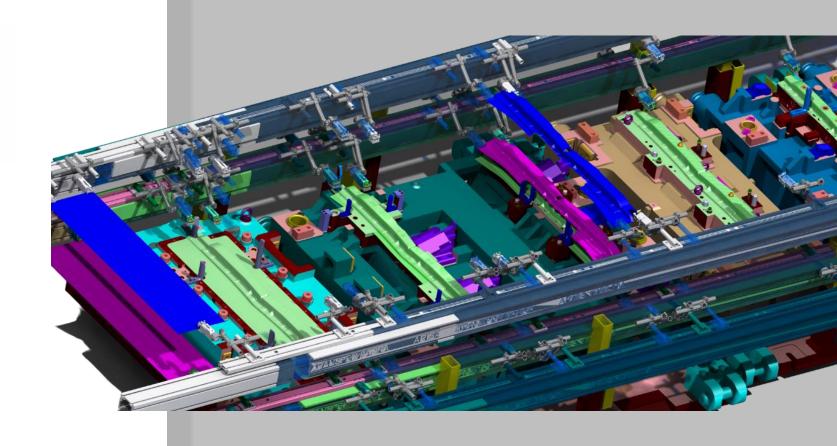

### TRANSFER DIE

Transfer molds are a type of mold used specifically for the production of complex parts, facilitating the movement of the workpiece between multiple stations. These molds optimize process steps in the production process, enhancing manufacturing efficiency. Profix Company has extensive experience in the design and manufacturing of transfer molds and offers tailored solutions to it's clients.