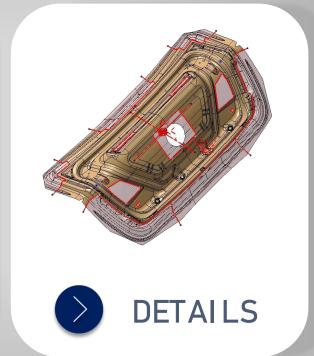

### TANDEM DIE

Tandem molds are a type of mold used primarily for the production of large parts or parts with more complex geometries. These molds are typically designed to operate between two or more press machines, facilitating the shaping of the workpiece. Profix Company designs and manufactures tandem molds tailored to the needs of its clients, delivering excellent performance in large-scale production.