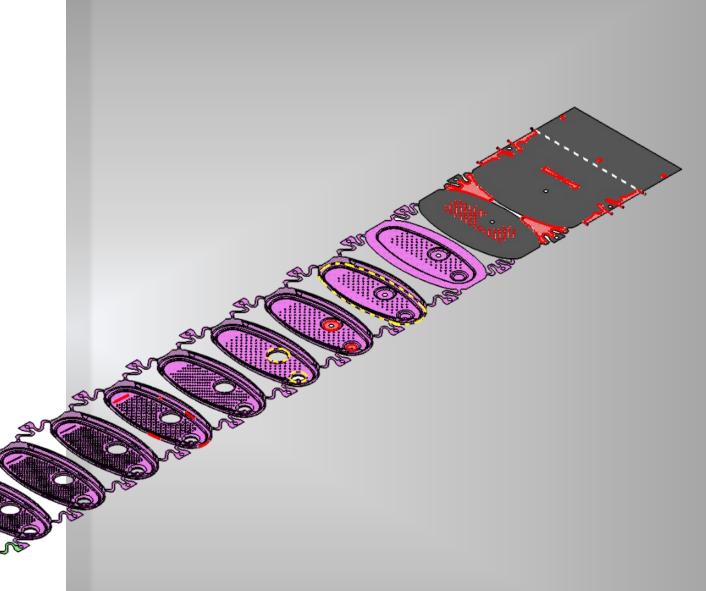

## PROGRESIVE DIE

Progressive die molds are widely used in industrial manufacturing processes and are ideal for mass production. These molds typically incorporate multiple operations within a single mold, enhancing production efficiency. At Profix Company, we have a team of experts specializing in the design and manufacturing of progressive dies. Each progressive die design is customized according to the customer's needs and production requirements, and is produced with high precision.

#### PROGRESIVE DIE

Progressive die molds are widely used in industrial manufacturing processes and are ideal for mass production. These molds typically incorporate multiple operations within a single mold, enhancing production efficiency. At Profix Company, we have a team of experts specializing in the design and manufacturing of progressive dies. Each progressive die design is customized according to the customer's needs and production requirements, and is produced with high precision.