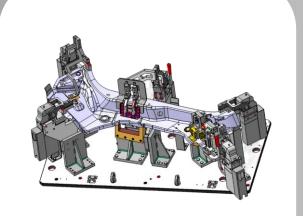

### TRANSFER DIE

Transfer molds are a type of mold used specifically for the production of complex parts, facilitating the movement of the workpiece between multiple stations. These molds optimize process steps in the production process, enhancing manufacturing efficiency. Profix Company has extensive experience in the design and manufacturing of transfer molds and offers tailored solutions to it's clients.