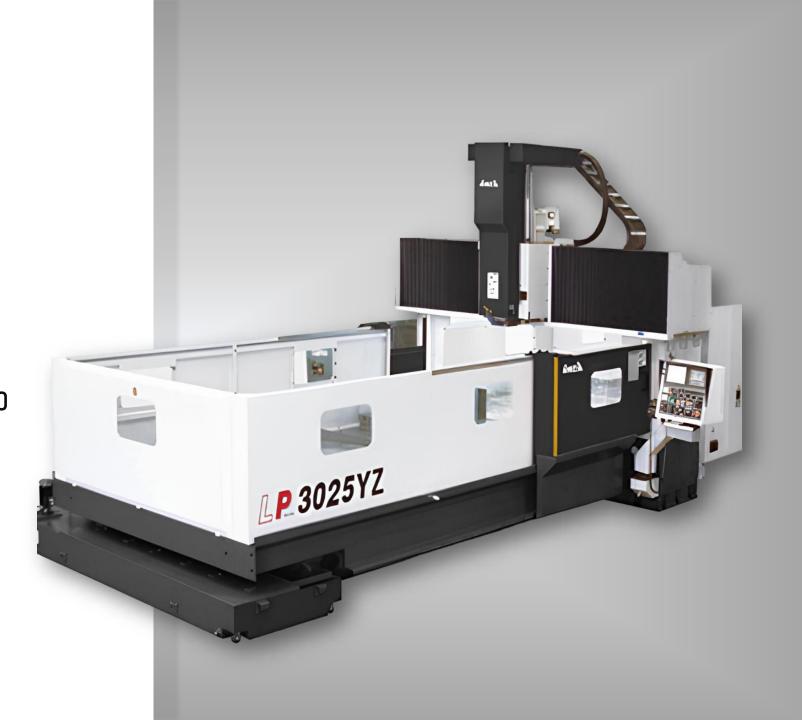

### AWEA 6.200 Hours / Year

•Table Size(mms) : X:3000 Y:2500 Z:1200

•Between Bridge Y: 2700 mms

•Capacity: 6.200 Hours / Year

•Model : AWEA Bridge Cnc Freze

Production Year: 2015

•Brand : LP 3025Z

•Number of Axis: 3+2