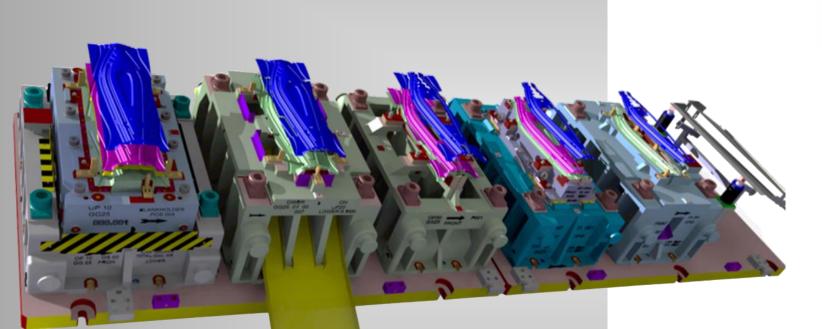

### TANDEM DIE

Tandem molds are a type of mold used primarily for the production of large parts or parts with more complex geometries. These molds are typically designed to operate between two or more press machines, facilitating the shaping of the workpiece. Profix Company designs and manufactures tandem molds tailored to the needs of its clients, delivering excellent performance in large-scale production.

### TRANSFER DIE

Transfer molds are a type of mold used specifically for the production of complex parts, facilitating the movement of the workpiece between multiple stations. These molds optimize process steps in the production process, enhancing manufacturing efficiency. Profix Company has extensive experience in the design and manufacturing of transfer molds and offers tailored solutions to it's clients.