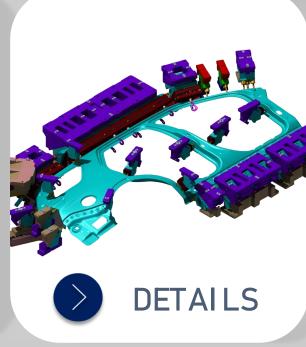

### TRANSFER DIE

Transfer molds are a type of mold used specifically for the production of complex parts, facilitating the movement of the workpiece between multiple stations. These molds optimize process steps in the production process, enhancing manufacturing efficiency. Profix Company has extensive experience in the design and manufacturing of transfer molds and offers tailored solutions to it's clients.