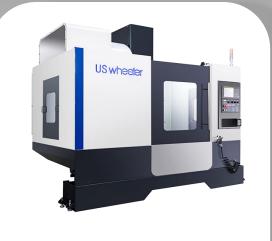

# US WHEELER 6.200 Hours / Year

•Table Size(mms) : X:1000 Y:550 Z:600

•Capacity: 6.200 Hours / Year

•Production Year: 2024

•Brand : EM1100A

•Number of Axis: 3