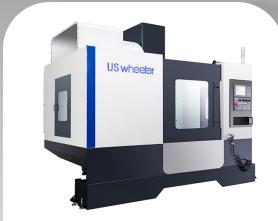

# US WHEELER 6.200 Hours / Year

•Table Size(mms) : X:1000 Y:550 Z:600

•Capacity: 6.200 Hours / Year

•Production Year: 2024

•Brand : EM1100A

•Number of Axis: 3