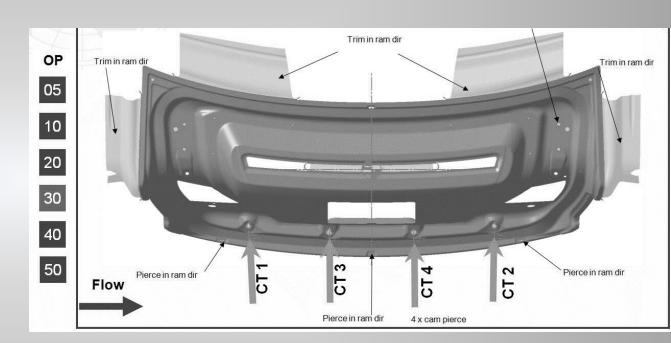

### TANDEM DIE

Tandem molds are a type of mold used primarily for the production of large parts or parts with more complex geometries. These molds are typically designed to operate between two or more press machines, facilitating the shaping of the workpiece. Profix Company designs and manufactures tandem molds tailored to the needs of its clients, delivering excellent performance in large-scale production.

### TRANSFER DIE

Transfer molds are a type of mold used specifically for the production of complex parts, facilitating the movement of the workpiece between multiple stations. These molds optimize process steps in the production process, enhancing manufacturing efficiency. Profix Company has extensive experience in the design and manufacturing of transfer molds and offers tailored solutions to it's clients.