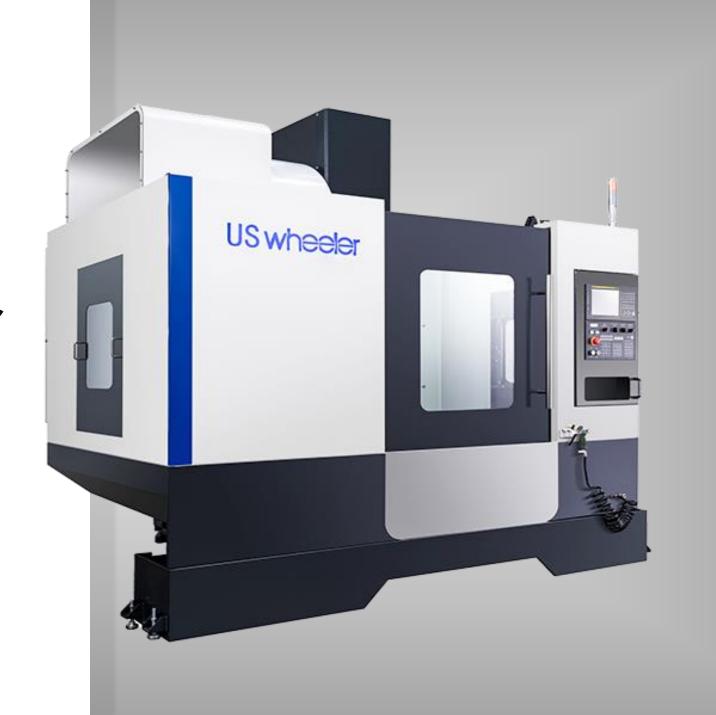

# US WHEELER 6.200 Hours / Year

•Table Size(mms) : X:1000 Y:550 Z:600

•Capacity: 6.200 Hours / Year

•Production Year: 2024

•Brand : EM1100A

•Number of Axis: 3