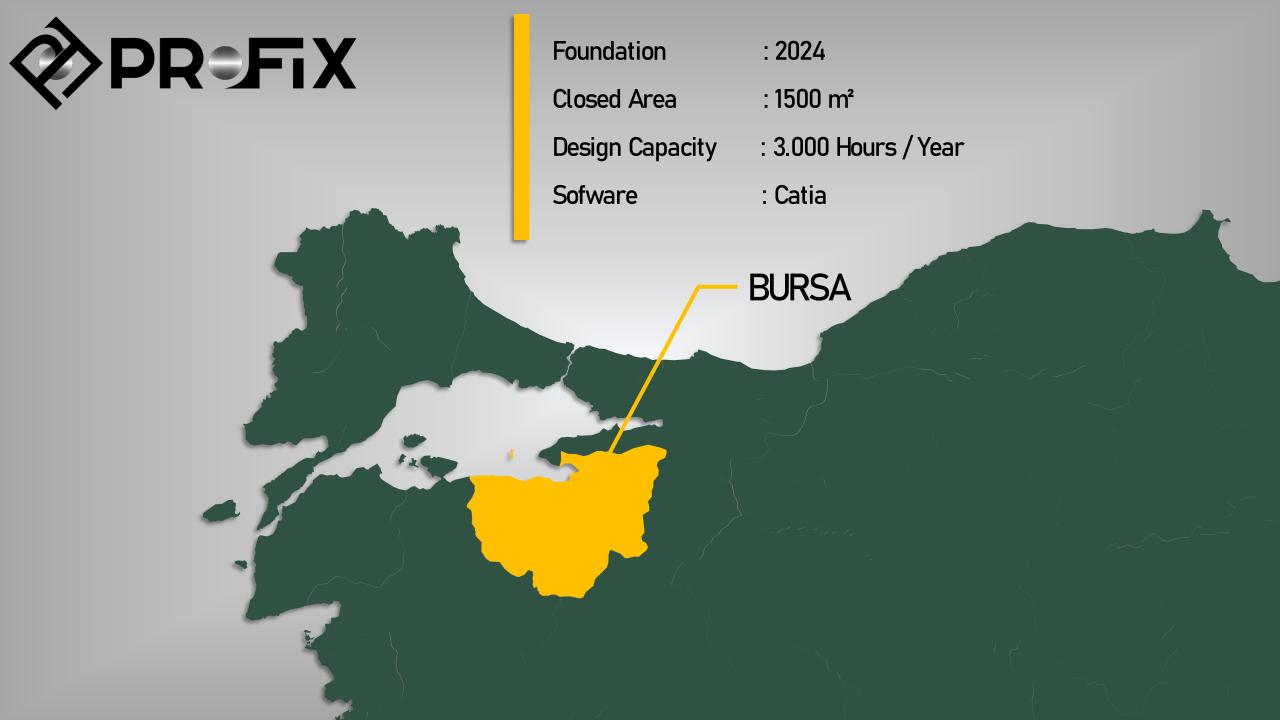

www.profixtooling.com

Profix Technologies is a production facility that provides design and manufacturing service in 1000 m<sup>2</sup> closed area and it was established in Bursa/Turkey in 2024 based on it's 35 years of technical and field expertise of automotive, aviation and defense industries.