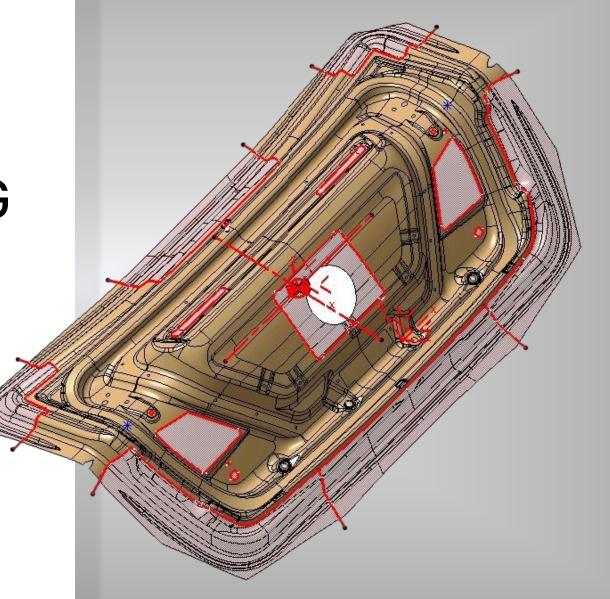

### TRANSFER DIE

Transfer molds are a type of mold used specifically for the production of complex parts, facilitating the movement of the workpiece between multiple stations. These molds optimize process steps in the production process, enhancing manufacturing efficiency. Profix Company has extensive experience in the design and manufacturing of transfer molds and offers tailored solutions to it's clients.