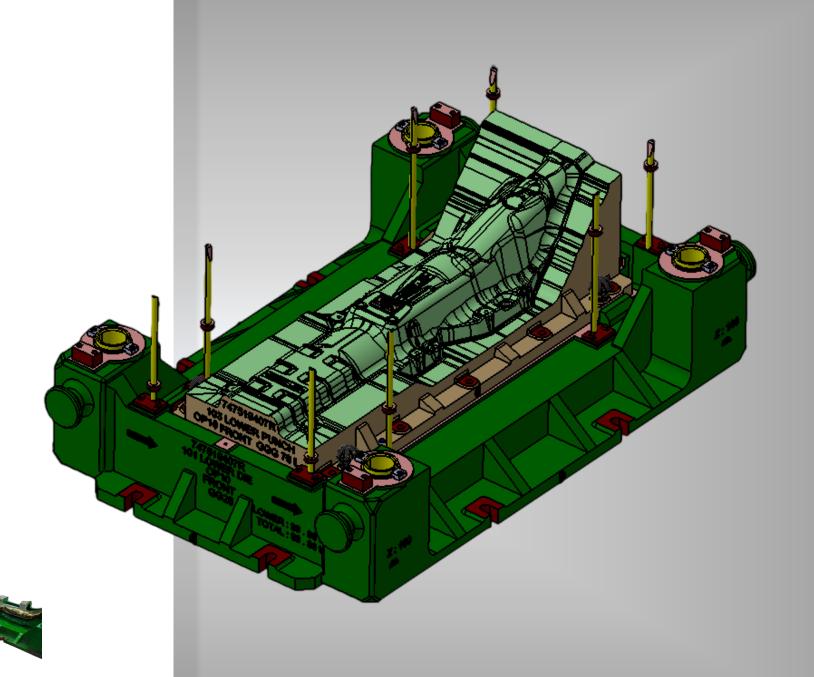

# SHEET METAL DIE MANUFACTURING

Profix Company has extensive experience in the design and manufacturing of sheet metal die and offers tailored solutions to its clients.

**DETAILS** 

DIES

### TANDEM DIE

Tandem molds are a type of mold used primarily for the production of large parts or parts with more complex geometries. These molds are typically designed to operate between two or more press machines, facilitating the shaping of the workpiece. Profix Company designs and manufactures tandem molds tailored to the needs of its clients, delivering excellent performance in large-scale production.